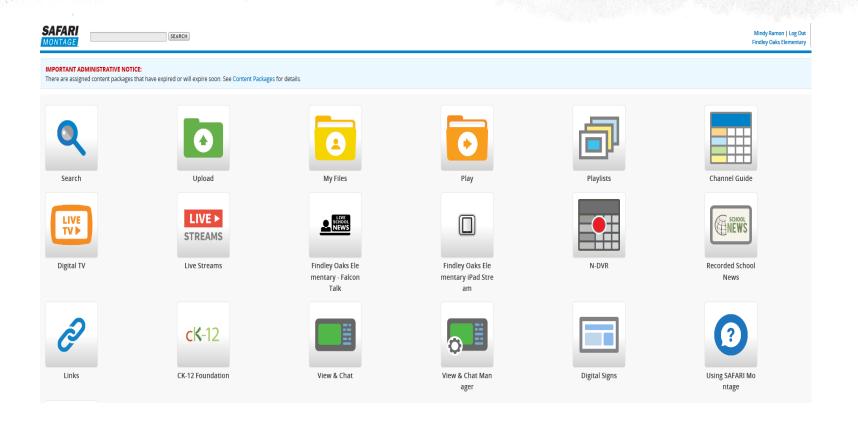

## Myth #2 SAFARI Montage is difficult to use.

Login to Launchpad. Tap SAFARI Montage icon.

Tap search

Enter your keyword